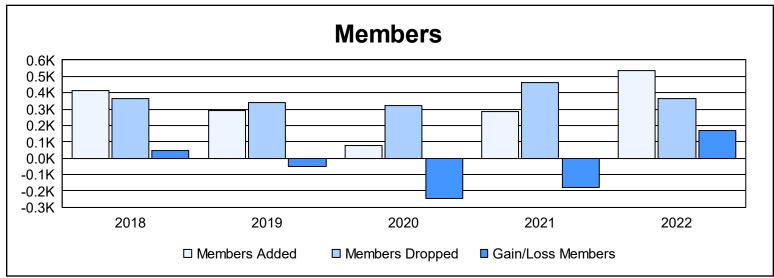

District 413 As of June 2022 Cumulative

| Year      | New<br>Clubs | Dropped<br>Clubs | Gain/<br>Loss<br>Clubs | New<br>Members | Charter<br>Members | Reinstate<br>Members | Transfer<br>Members | Total<br>Member<br>Added | Total<br>Members<br>Dropped | Gain/<br>Loss<br>Members |
|-----------|--------------|------------------|------------------------|----------------|--------------------|----------------------|---------------------|--------------------------|-----------------------------|--------------------------|
| 2017-2018 | 7            | 2                | 5                      | 229            | 156                | 23                   | 3                   | 411                      | 367                         | 44                       |
| 2018-2019 | 2            | 2                | 0                      | 193            | 50                 | 42                   | 6                   | 291                      | 340                         | -49                      |
| 2019-2020 | 0            | 6                | -6                     | 52             | 7                  | 9                    | 8                   | 76                       | 320                         | -244                     |
| 2020-2021 | 1            | 7                | -6                     | 115            | 77                 | 81                   | 11                  | 284                      | 460                         | -176                     |
| 2021-2022 | 2            | 6                | -4                     | 259            | 113                | 151                  | 12                  | 535                      | 364                         | 171                      |
| Average   | 2            | 5                | -2                     | 170            | 81                 | 61                   | 8                   | 319                      | 370                         | -51                      |