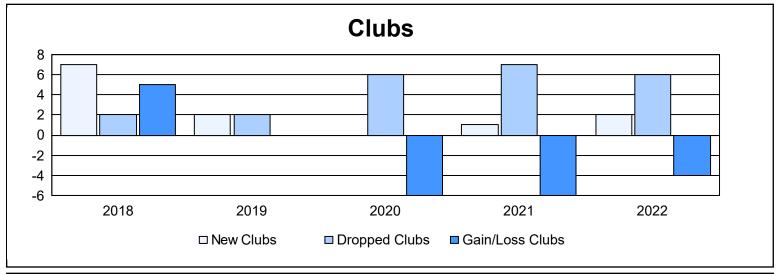

District 413 As of June 2022 Cumulative

| Year      | New<br>Clubs | Dropped<br>Clubs | Gain/<br>Loss<br>Clubs | New<br>Members | Charter<br>Members | Reinstate<br>Members | Transfer<br>Members | Total<br>Member<br>Added | Total<br>Members<br>Dropped | Gain/<br>Loss<br>Members |
|-----------|--------------|------------------|------------------------|----------------|--------------------|----------------------|---------------------|--------------------------|-----------------------------|--------------------------|
| 2017-2018 | 7            | 2                | 5                      | 229            | 156                | 23                   | 3                   | 411                      | 367                         | 44                       |
| 2018-2019 | 2            | 2                | 0                      | 193            | 50                 | 42                   | 6                   | 291                      | 340                         | -49                      |
| 2019-2020 | 0            | 6                | -6                     | 52             | 7                  | 9                    | 8                   | 76                       | 320                         | -244                     |
| 2020-2021 | 1            | 7                | -6                     | 115            | 77                 | 81                   | 11                  | 284                      | 460                         | -176                     |
| 2021-2022 | 2            | 6                | -4                     | 259            | 113                | 151                  | 12                  | 535                      | 364                         | 171                      |
| Average   | 2            | 5                | -2                     | 170            | 81                 | 61                   | 8                   | 319                      | 370                         | -51                      |